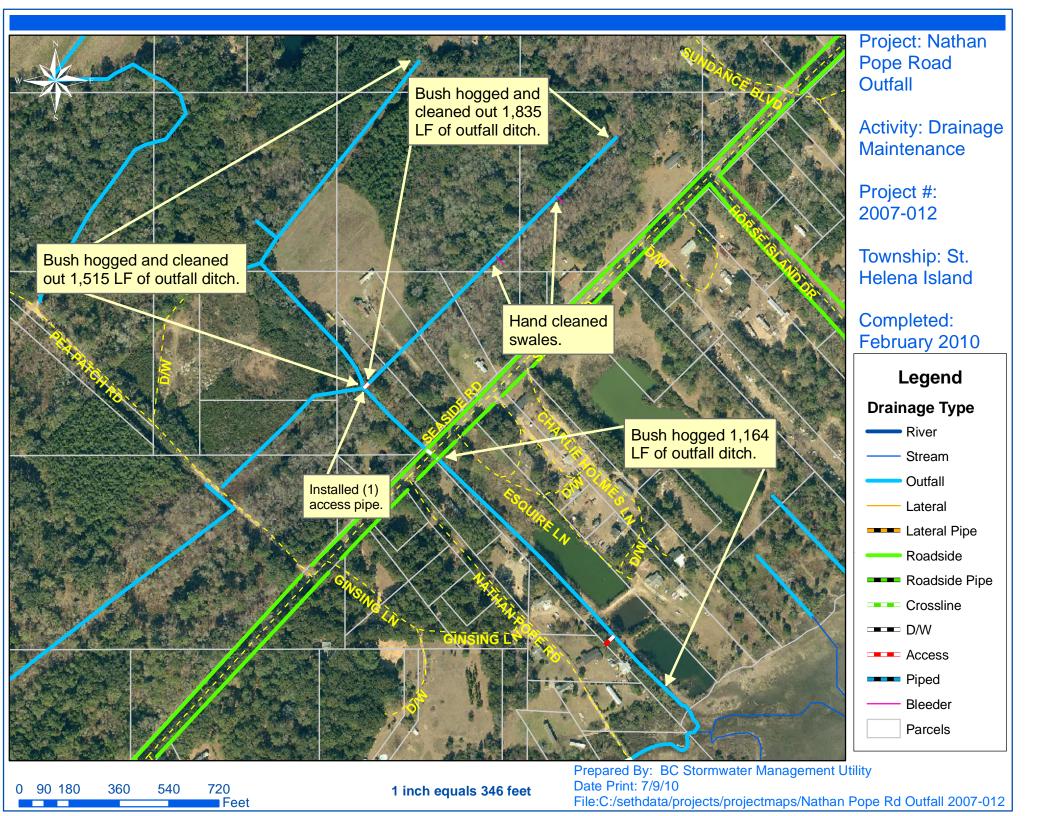

## Beaufort County Public Works Stormwater Infrastructure

**Project Summary** 

Project Summary: Nathan Pope Road Outfall

Project #: 2007-012 Completed: Feb-10

Narrative Description of Project:

Project improved 4,514 L.F. of drainage system. Bush hogged 4,514 L.F. of outfall ditch. Cleaned out 3,350 L.F. of outfall ditch. Cleaned out existing swales by hand. Installed (1) access pipe.