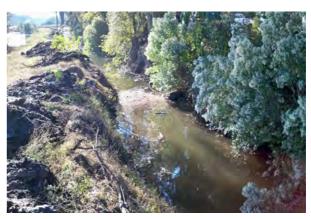

## Site Photographs

Before

During

After

## Beaufort County Public Works Stormwater Infrastructure

**Project Summary** 

Project Summary: Nathan Pope Road Outfall

Project #: 2007-012 Completed: Feb-10

Narrative Description of Project:

Project improved 4,514 L.F. of drainage system. Bush hogged 4,514 L.F. of outfall ditch. Cleaned out 3,350 L.F. of outfall ditch. Cleaned out existing swales by hand. Installed (1) access pipe.