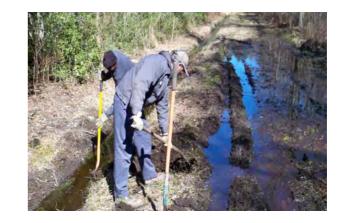

## Site Photographs

Before

During

After

## Beaufort County Public Works Stormwater Infrastructure

**Project Summary** 

Project Summary: Nathan Pope Road Outfall

Project #: 2007-012 Completed: Feb-10

Narrative Description of Project:

Project improved 4,514 L.F. of drainage system. Bush hogged 4,514 L.F. of outfall ditch. Cleaned out 3,350 L.F. of outfall ditch. Cleaned out existing swales by hand. Installed (1) access pipe.