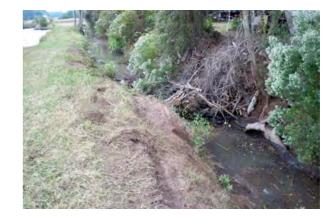

## Site Photographs

Before

During

After

## Beaufort County Public Works Stormwater Infrastructure

**Project Summary** 

Project Summary: Nathan Pope Road Outfall

Project #: 2007-012 Completed: Feb-10

Narrative Description of Project:

Project improved 4,514 L.F. of drainage system. Bush hogged 4,514 L.F. of outfall ditch. Cleaned out 3,350 L.F. of outfall ditch. Cleaned out existing swales by hand. Installed (1) access pipe.